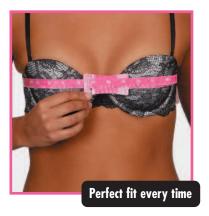

### **BUST TAPE MEASURE**

- Double-check the correct bra size to ensure a perfect fit every time.
- Double-sided 60" tape measure is preprinted with band and cup formulas. Includes a place to record measurements to compare over time.