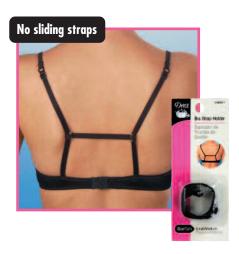

# **ACCESSORIES**

Does your bra strap slide off your shoulder? Not sure what size bra you need now that you've lost weight or are pregnant? Dritz<sup>®</sup> bra accessories offer solutions.

# **BRA STRAP HOLDER**

- Prevents bra straps from falling off shoulders
- Use with any width of bra straps
- Choice of colors