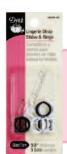

### **LINGERIE STRAP SLIDES AND RINGS**

Construct adjustable straps and add support to tops or dresses that don't stay put. Pack includes 3 sets: clear, white and black.