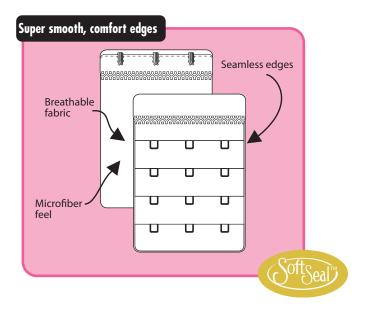

# SOFTSEAL™ BRA EXTENDERS

- Lengthens bra band from 1"-3".
- Super smooth, comfort edges for ultimate in comfort
- Microfiber: seamless, breathable, comfortable
- Match bra with choice of sizes & colors