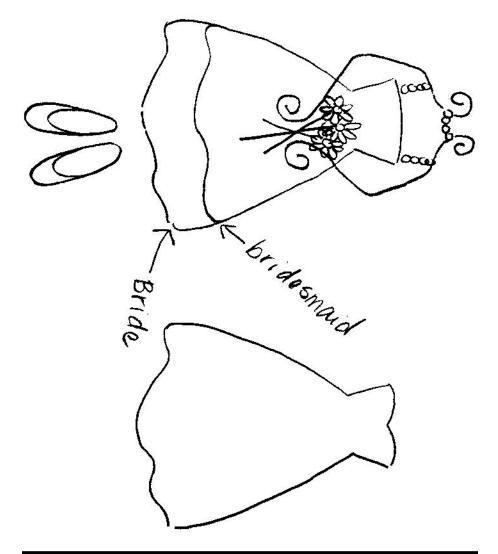

## **DIRECTIONS:**

- 1. Wash glasses and then wipe with rubbing alcohol. Cover one side of the wine glasses with stencil tape. Overlap the edges of the tape as you go. Make sure there is enough coverage for the entire dress shape.
- 2. Using the pattern provided, trace the dress shape on each glass 1-1/2" from the lip of glass. Make the bridesmaid dress shorter than the brides.
- 3. Using the craft knife, cut out dress shape and remove. Using the dauber, paint the wedding dress Wicker White and the bridesmaid dresses with Magenta. Remove the tape while it is still wet.
- 4. Cut the toothpick in half with the scissors. Sand the cut edge so the edges are clean. Use this end to make the dot straps on each dress. For each strap make four dots on top of each other. Allow to dry.
- Make a light grey by mixing the Licorice and the Wicker White together. Apply the lace to the dress as a stencil for the lace print. Paint the grey with the dauber. Using the liner brush, paint scrolls, horizontal stripes and vertical stripes on the bridesmaid dresses in Baby Pink.
- 6. Use the pattern provided paint the scrolled arms with liner brush on each dress. Allow to dry.
- 7. Add three black stems in between the hands. Allow to dry.
- 8. Make Magenta dots at the end of each stem. Make short paint strokes to form petals around the centers. Paint the brides flower Baby Pink and the bridesmaids Wicker White.
- 9. Using the toothpick paint the necklace around the neck in Wicker White.
- 10. Using the pattern provided paint the shoes Licorice and add flowers.
- 11. Add Wicker White loops to the bottom of the bridesmaid dresses using the liner brush.

- 12. Highlight the dresses and shoes with Wicker White and add Licorice outlines to the right side of dresses and necklace to add dimension.
- 13. Write the names in Licorice with liner brush.

| Courtesy of Plaid®                       |                                   |
|------------------------------------------|-----------------------------------|
| Skill Level 2: Some experience necessary | Approx. Crafting Time: Over 6 hrs |