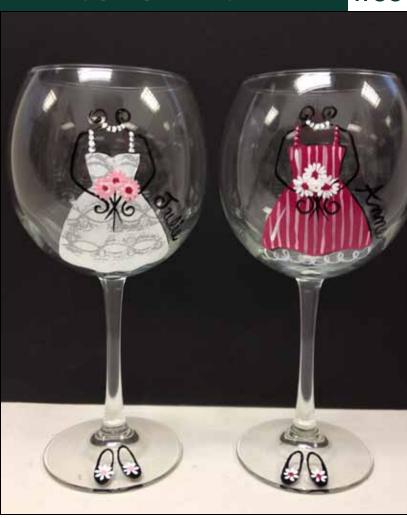

## wedding party wine glasses

more projects, tips & techniques at Joann.com®

## **DIRECTIONS:**

- 1. Wash glasses and then wipe with rubbing alcohol. Cover one side of the wine glasses with stencil tape. Overlap the edges of the tape as you go. Make sure there is enough coverage for the entire dress shape.
- 2. Using the pattern provided, trace the dress shape on each glass 1-1/2" from the lip of glass. Make the bridesmaid dress shorter than the brides.
- 3. Using the craft knife, cut out dress shape and remove. Using the dauber, paint the wedding dress Wicker White and the bridesmaid dresses with Magenta. Remove the tape while it is still wet.
- 4. Cut the toothpick in half with the scissors. Sand the cut edge so the edges are clean. Use this end to make the dot straps on each dress. For each strap make four dots on top of each other. Allow to dry.
- Make a light grey by mixing the Licorice and the Wicker White together. Apply the lace to the dress as a stencil for the lace print. Paint the grey with the dauber. Using the liner brush, paint scrolls, horizontal stripes and vertical stripes on the bridesmaid dresses in Baby Pink.
- 6. Use the pattern provided paint the scrolled arms with liner brush on each dress. Allow to dry.
- 7. Add three black stems in between the hands. Allow to dry.
- 8. Make Magenta dots at the end of each stem. Make short paint strokes to form petals around the centers. Paint the brides flower Baby Pink and the bridesmaids Wicker White.
- 9. Using the toothpick paint the necklace around the neck in Wicker White.
- 10. Using the pattern provided paint the shoes Licorice and add flowers.
- 11. Add Wicker White loops to the bottom of the bridesmaid dresses using the liner brush.

- 12. Highlight the dresses and shoes with Wicker White and add Licorice outlines to the right side of dresses and necklace to add dimension.
- 13. Write the names in Licorice with liner brush.

| Courtesy of Plaid®                       |                                   |
|------------------------------------------|-----------------------------------|
| Skill Level 2: Some experience necessary | Approx. Crafting Time: Over 6 hrs |