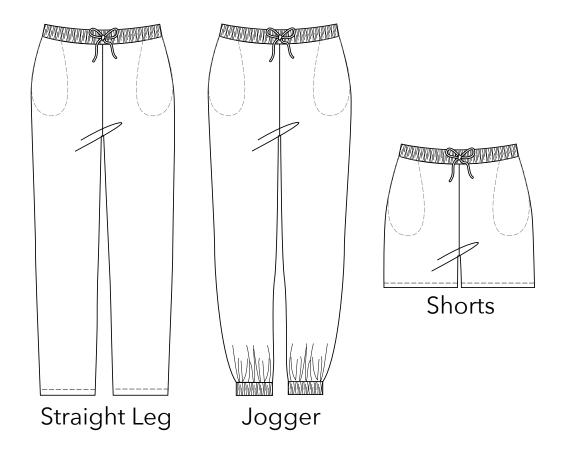

## Comfy Pants: Youth Sizes



| Adult Sizes | XS       | S          | М        | L      | XL         | 2XL    | 3XL      | 4XL      |
|-------------|----------|------------|----------|--------|------------|--------|----------|----------|
| Waist       | 24-26"   | 28-30"     | 32-34"   | 36-38" | 40-42"     | 44-46" | 48-50"   | 52-54"   |
| Hip         | 32.5-34" | 35.5-37.5" | 39-40.5" | 42-44" | 45.5-47.5" | 49-51" | 52.5-54" | 55.5-57" |
| Inseam      | 32"      | 32"        | 32.5"    | 32.5"  | 33"        | 33"    | 34"      | 34"      |

| Youth Sizes | XSS   | XS S M |       | М     | L   | XL    |
|-------------|-------|--------|-------|-------|-----|-------|
| Waist       | 20.5" | 21.5"  | 22.5" | 24"   | 26" | 28"   |
| Hip         | 22"   | 24"    | 26"   | 28.5" | 32" | 36"   |
| Inseam      | 18.5" | 2