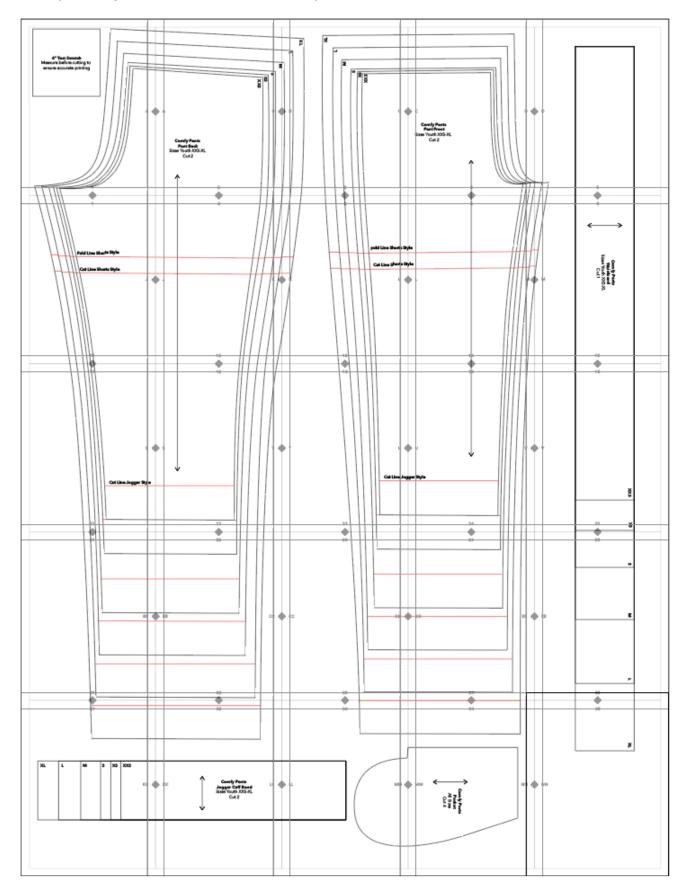

## **TEMPLATE DIRECTIONS:**

Print each page, piece the template together by lining up the corresponding letters & numbers, then tape.

|                                           | 3  | Fo | Id Line Shorts St  | yle |
|-------------------------------------------|----|----|--------------------|-----|
| Comfy Pants: Youth Sizes (TO SCALE) JOANN | 13 |    | Cut Line Shorts St |     |
|                                           | 13 |    |                    |     |