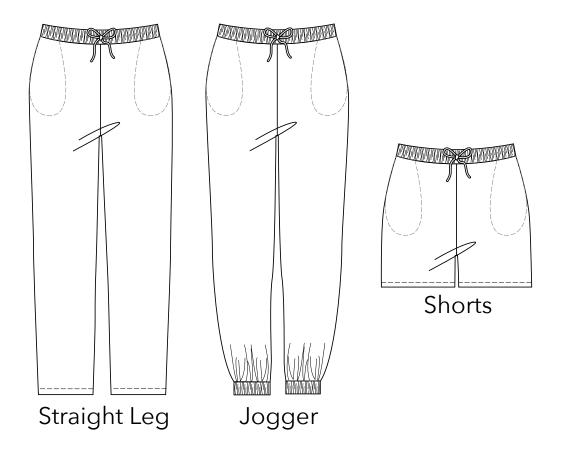

Comfy Pants: Adult XS - L

| Adult Sizes | XS       | S          | М        | L      | XL         | 2XL    | 3XL      | 4XL      |
|-------------|----------|------------|----------|--------|------------|--------|----------|----------|
| Waist       | 24-26"   | 28-30"     | 32-34"   | 36-38" | 40-42"     | 44-46" | 48-50"   | 52-54"   |
| Hip         | 32.5-34" | 35.5-37.5" | 39-40.5" | 42-44" | 45.5-47.5" | 49-51" | 52.5-54" | 55.5-57" |
| Inseam      | 32"      | 32"        | 32.5"    | 32.5"  | 33"        | 33"    | 34"      | 34"      |

| Youth Sizes | XSS   | XS    | S     | М     | L   | XL    |
|-------------|-------|-------|-------|-------|-----|-------|
| Waist       | 20.5" | 21.5" | 22.5" | 24"   | 26" | 28"   |
| Hip         | 22"   | 24"   | 26"   | 28.5" | 32" | 36"   |
| Inseam      | 18.5" | 20.5" | 24"   | 26.5" | 29" | 31.5" |