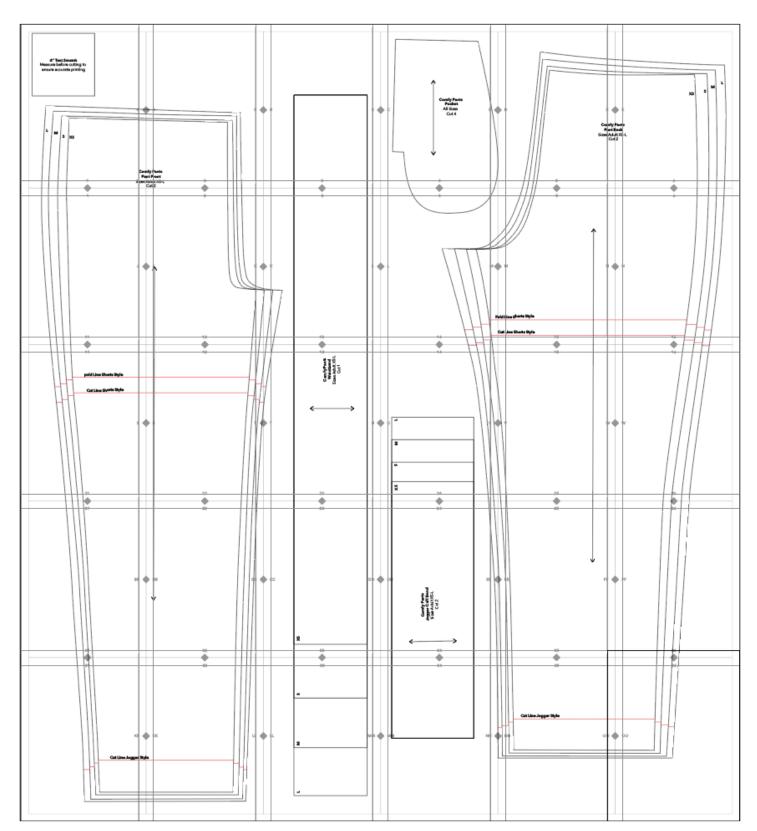

## **TEMPLATE DIRECTIONS:**

Print each page, piece the template together by lining up the corresponding letters & numbers, then tape.

Comfy Pants: Adult XS - L (TO SCALE) JOANN 4" Test Swatch Measure before cutting to ensure accurate printing L M S XS **Comfy P** Pant Fr Sizes Adul Cut